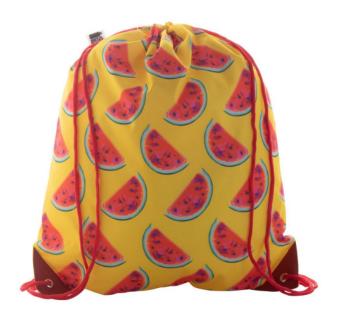

## **Specification**

Custom made drawstring bag with reinforced PU leather corners and matching colour strings, 190T RPET polyester. With all over sublimation printed graphics and distinctive RPET label. MOQ: 50 pcs.