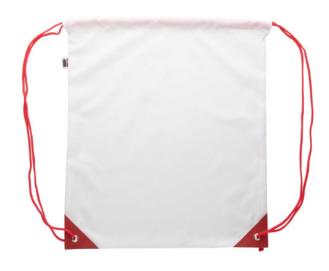

## **Basic informations**

Material 1 weight: 190 g/m2

Size: 320×390×5 mm Bag load capacity: 15 kg

Color: Red Color: White

## **Specification**

Custom made drawstring bag with reinforced PU leather corners and matching colour strings, 190T RPET polyester. With all over sublimation printed graphics and distinctive RPET label. MOQ: 50 pcs.