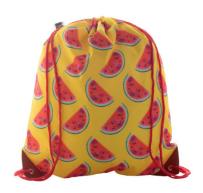

## **Specification**

Custom made drawstring bag with reinforced PU leather corners and matching colour strings, 190T RPET polyester. With all over sublimation printed graphics and distinctive RPET label. MOQ: 50 pcs.